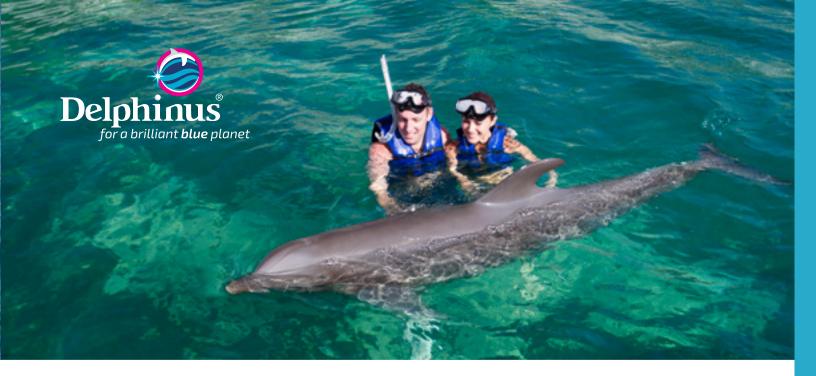

## Dolphinclusive Premium inside Xel-Há

Code DPXEC

Xel-Ha Dolphinclusive is an all-inclusive package, in which in addition to your entrance to the park, you will enjoy our Premium swim: kiss, hug and perform the incredible foot push on the water driven by the dolphins. As a gift, you can enjoy 20 min. Snorkeling or Trek with the dolphins. You will be impressed to see how they swim around you and make extraordinary jumps. Do not miss this endearing experience.